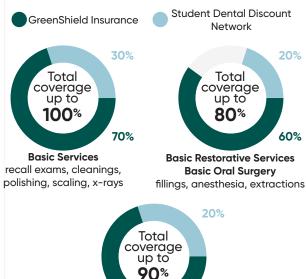

#### **Student Dental Discount Network**

Save even more at over 800 dentists across Canada. Here's how it works:

- Find a participating dentist at greenshield.ca/student
- At the end of your treatment provide the dentist with your GreenShield Member ID from the GreenShield+ app. GreenShield will automatically calculate the applicable discount.
- GreenShield pays your dentist directly so you only pay your share of the cost (if any).

Discount ranges from **20%** to **30%** based on eligible dental services.