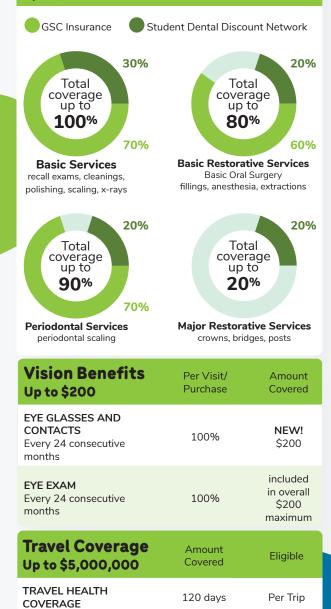

Coverage through your plan: 70% Coverage through the network: 30%

\*Based on all covered dental basic services as described in the benefits plan booklet.

# **Dental Benefits**Up to \$800

This is a brief outline of your coverage. For complete benefits information visit **student.greenshield.ca** 

**EMERGENCY SERVICES** 

REFERRAL SERVICES

\$5,000,000

\$50,000

Per benefit

year

Per benefit

year