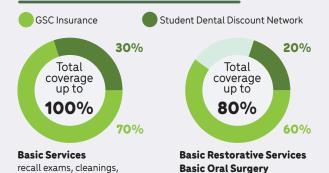

COVERAGE THROUGH YOUR PLAN 70% COVERAGE THROUGH THE NETWORK 30%

YOU'RE TOTALLY COVERED! YOU PAY NOTHING\*

\* Based on all covered dental basic services as described in the benefits plan booklet.

# **DENTAL - UP TO \$800**

fillings, anesthesia, extractions

**Periodontal Services** periodontal scaling

**Major Restorative Services** crowns, bridges, posts