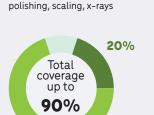

# **DENTAL - UP TO \$800**

fillings, anesthesia, extractions

**Periodontal Services** periodontal scaling

**Major Restorative Services** crowns, bridges, posts