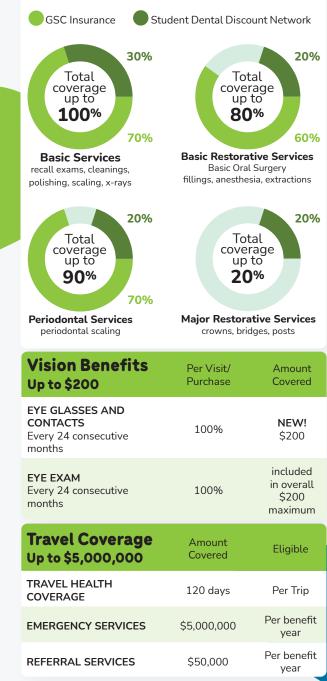

#### Student Dental Discount Network

Save even more at over 800 dentists across Canada. Here's how it works:

- Find a participating dentist at greenshield.ca/student
- At the end of your treatment provide the dentist with your GSC member ID. GSC will automatically calculate the applicable discount.
- GSC pays your dentist directly so you only pay your share of the cost (if any).

Discount ranges from 20% to 30% based on dental services